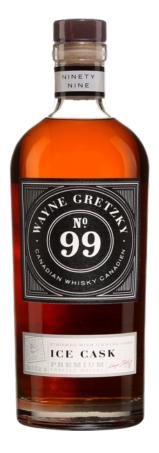

## Wayne Gretzky No. 99 Ice Cask

|          | Product code          | 14450707               |
|----------|-----------------------|------------------------|
| \$       | Licensee price        | \$52.51                |
| 111      | Format                | 6x750ml                |
|          | Listing type          | SAQ Specialty by lot   |
| Ľö       | Status                | Available              |
| •        | Type of product       | Canadian Whiskey       |
|          | Country               | Canada                 |
| Ø        | Regulated designation | Other                  |
| 9        | Region                | Ontario                |
| %        | Alcohol percentage    | 41.5%                  |
| <b>3</b> | Colour                | Amber                  |
| 7        | Closure type          | Cork with plastic head |

## **PRODUCT NOTES**

Whisky made the Canadian way - locally sourced grains are distilled, matured and blended individually, then finished in ice wine casks to "polish" the whisky, adding oak and spice, as well as sweet notes. Top notes of caramel, clove, raisin and caramelized sugar with a touch of oak and rye spice. The mouthfeel is smooth, round and robust.