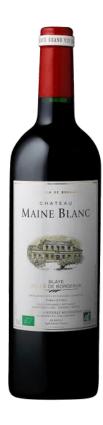

## Château Maine Blanc Blaye Côtes De Bordeaux 2017

|          | Product code          | 14044557                            |
|----------|-----------------------|-------------------------------------|
| \$       | Licensee price        | \$15.95                             |
| 110      | Format                | 12x750ml                            |
| -        | Listing type          | SAQ Specialty by lot                |
| Ľö       | Status                | Available                           |
| •        | Type of product       | Still wine                          |
|          | Country               | France                              |
| Ø        | Regulated designation | Appellation origine controlée (AOC) |
| 9        | Region                | Bordeaux                            |
| •        | Appellation           | Blaye Côtes de Bordeaux             |
| <b>Q</b> | Classification        | Not applicable                      |
| <b>#</b> | Varietal(s)           | Merlot 85 %                         |
| ##*      | Varietal(s)           | Malbec 10 %                         |
| <b>#</b> | Varietal(s)           | Cabernet Sauvignon 5 %              |
| %        | Alcohol percentage    | 13%                                 |
| <b>3</b> | Colour                | Red                                 |
| 4        | Sugar                 | Dry                                 |
| 圖        | Sugar content         | 1.9                                 |
| T        | Closure type          | Cork                                |