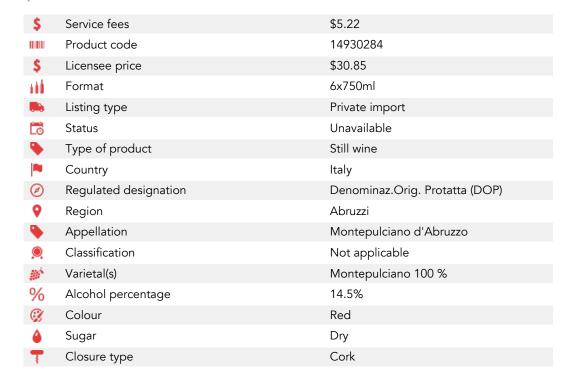

## **AGRIVERDE**

Solaréa 2016

\$35.47

\* Suggested retail price

## **PRODUCT NOTES**

Aged in oak. Nose: ripe red fruits (black cherry in alcohol, currants, wild blackberries, violets with toasted cocoa notes), tobacco, leather and coffee. In the mouth: velvety tannins, good acidity and long persistence. Flavors of cherries and cocoa. In the aftertaste, it is intense with balsamic and pleasantly fruity notes.