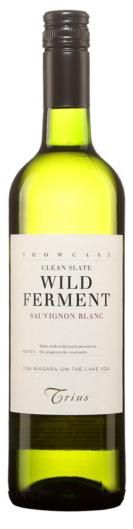

## Trius Showcase Wild Ferment Clean Slate Niagara 2017

|          | Product code          | 14503311                        |
|----------|-----------------------|---------------------------------|
| \$       | Licensee price        | \$28.63                         |
| 4 6 6    | Format                | 12x750ml                        |
| •        | Listing type          | SAQ Specialty by lot            |
| Ö        | Status                | Available                       |
| •        | Type of product       | Still wine                      |
|          | Country               | Canada                          |
| Ø        | Regulated designation | Vintners quality alliance (VQA) |
| 9        | Region                | Ontario                         |
| 9        | Subregion             | Niagara Peninsula               |
|          | Classification        | Not applicable                  |
| 100      | Varietal(s)           | Sauvignon Blanc 100 %           |
| %        | Alcohol percentage    | 13%                             |
| <b>3</b> | Colour                | White                           |
| 4        | Sugar                 | Dry                             |
|          | Sugar content         | 2.9                             |
| 7        | Closure type          | Twist crown cap                 |
|          |                       |                                 |