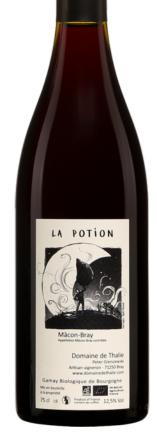

## **Domaine Thalie** Mâcon-Bray La Potion 2018

| \$  | Licensee price | \$24.68              |
|-----|----------------|----------------------|
| iii | Format         | 12x750ml             |
|     | Listing type   | SAQ Specialty by lot |

| • | Subregion   | Maconnais  |
|---|-------------|------------|
| • | Appellation | Mâcon-Bray |

| r | varietai(s)        | Gamay |
|---|--------------------|-------|
| 6 | Alcohol percentage | 12.5% |