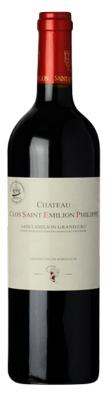

## ETS J.B. AUDY Saint-Émilion Philippe Château Clos 2015

## \$45.50 \* Suggested retail price

|                 | Product code          | 13948802                            |
|-----------------|-----------------------|-------------------------------------|
| \$              | Licensee price        | \$39.56                             |
| ai i i          | Format                | 12x750ml                            |
|                 | Listing type          | SAQ Specialty by lot                |
| Lõ              | Status                | Available                           |
| •               | Type of product       | Still wine                          |
|                 | Country               | France                              |
| Ø               | Regulated designation | Appellation origine controlée (AOC) |
| •               | Region                | Bordeaux                            |
| •               | Appellation           | Saint-Emilion                       |
|                 | Classification        | Not applicable                      |
| 11 <sup>1</sup> | Varietal(s)           | Merlot 100 %                        |
| %               | Alcohol percentage    | 14%                                 |
| <b>X</b>        | Colour                | Red                                 |
| 6               | Sugar                 | Dry                                 |
| <b>B</b> 1      | Sugar content         | 2.5                                 |
| -               | Closure type          | Cork                                |