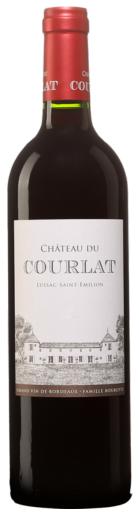

## Château du Courlat 2016

|                    | Product code                                                     | 13831444                                                   |
|--------------------|------------------------------------------------------------------|------------------------------------------------------------|
| \$                 | Licensee price                                                   | \$22.64                                                    |
| 110                | Format                                                           | 12x750ml                                                   |
|                    | Listing type                                                     | SAQ Specialty by lot                                       |
| Ľö                 | Status                                                           | Available                                                  |
| •                  | Type of product                                                  | Still wine                                                 |
|                    | Country                                                          | France                                                     |
| Ø                  | Regulated designation                                            | Appellation origine controlée (AOC)                        |
| 9                  | Region                                                           | Bordeaux                                                   |
| _                  |                                                                  |                                                            |
| •                  | Appellation                                                      | Lussac-Saint-Emilion                                       |
| <u>•</u>           | Appellation Classification                                       | Lussac-Saint-Emilion  Not applicable                       |
| <ul><li></li></ul> |                                                                  |                                                            |
|                    | Classification                                                   | Not applicable                                             |
| <u></u>            | Classification Varietal(s)                                       | Not applicable<br>Merlot 90 %                              |
|                    | Classification Varietal(s) Varietal(s)                           | Not applicable  Merlot 90 %  Cabernet Franc 10 %           |
| <b>9 * * * *</b>   | Classification Varietal(s) Varietal(s) Alcohol percentage        | Not applicable Merlot 90 % Cabernet Franc 10 % 14%         |
| <b>9 * * * *</b>   | Classification Varietal(s) Varietal(s) Alcohol percentage Colour | Not applicable  Merlot 90 %  Cabernet Franc 10 %  14%  Red |