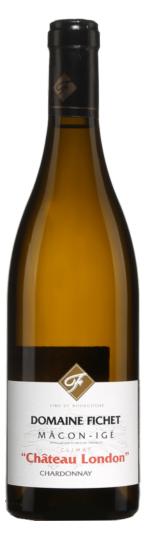

## Mâcon Igé Chardonnay Château London Domaine Fichet 2018

We are happy to present our domain, worked in biodynamic for more than 25 years, located in the South of Touraine, at the doors of Poitou, on a pretty hill. The Domaine is part of the Touraine appellation but its geographical situation sets it apart.

## **PRODUCT NOTES**

Very ripe grapes, light skin maceration, pneumatic pressing at low pressure, fermentation in vats and 10% in oak barrels for the oldest vine (86 years old) of the place called "Château London". Aged for a minimum of 10 to 12 months. Delicate nose with mineral notes. Scents of almond and ripe apple. Flavors of beeswax and crunchy fruits. Almost fatty texture that precedes a persistent finish.