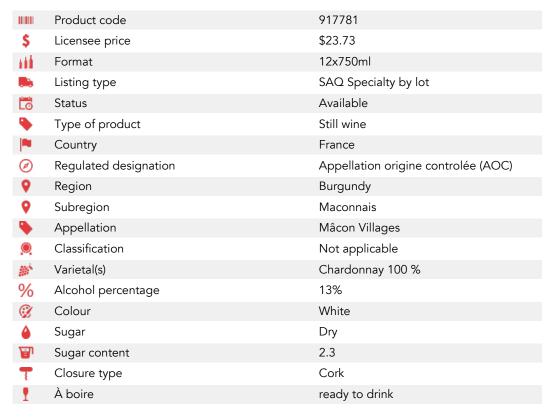

## DOMAINE FICHET

\$27.30
\* Suggested retail price

## Mâcon Igé Chardonnay Château London Domaine Fichet 2018





We are happy to present our domain, worked in biodynamic for more than 25 years, located in the South of Touraine, at the doors of Poitou, on a pretty hill. The Domaine is part of the Touraine appellation but its geographical situation sets it apart.

## **PRODUCT NOTES**

Very ripe grapes, light skin maceration, pneumatic pressing at low pressure, fermentation in vats and 10% in oak barrels for the oldest vine (86 years old) of the place called "Château London". Aged for a minimum of 10 to 12 months. Delicate nose with mineral notes. Scents of almond and ripe apple. Flavors of beeswax and crunchy fruits. Almost fatty texture that precedes a persistent finish.







T GUY BOURBONNIÈRE (819) 421-1482

NICOLAS TREILHOU (514) 668-6989 Sales Director - Montreal ALPHONSE LEPAGE (418) 580-6