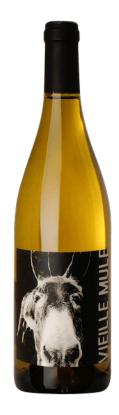

## Vieille Mule Blanc 2017

| ШШ       | Product code          | 13980511                         |
|----------|-----------------------|----------------------------------|
| à à à    | Format                | 6x750ml                          |
|          | Listing type          | SAQ Specialty by lot             |
| Ľö       | Status                | Available                        |
| •        | Type of product       | Still wine                       |
|          | Country               | France                           |
| Ø        | Regulated designation | Indication Géographique Protegée |
| 9        | Region                | Languedoc-Roussillon             |
| •        | Appellation           | Côtes du Roussillon Villages     |
| 100      | Varietal(s)           | Macabeu 100 %                    |
| %        | Alcohol percentage    | 13%                              |
| <b>3</b> | Colour                | White                            |
| 1        | Sugar content         | 5.5                              |