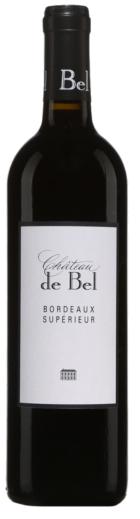

## Chât de Bel Bordeaux Supérieur 2018

|          | Product code          | 13841351                            |
|----------|-----------------------|-------------------------------------|
| \$       | Licensee price        | \$17.89                             |
| 110      | Format                | 12x750ml                            |
|          | Listing type          | SAQ Specialty by lot                |
| Ö        | Status                | Available                           |
| •        | Type of product       | Still wine                          |
|          | Country               | France                              |
| Ø        | Regulated designation | Appellation origine controlée (AOC) |
| 9        | Region                | Bordeaux                            |
| •        | Appellation           | Bordeaux supérieur                  |
| ۹        | Classification        | Not applicable                      |
| ##*      | Varietal(s)           | Merlot 100 %                        |
| %        | Alcohol percentage    | 13%                                 |
| <b>3</b> | Colour                | Red                                 |
| <b>a</b> | Sugar                 | Dry                                 |
|          | Sugar content         | 1.5                                 |
| 7        | Closure type          | Cork                                |

## **PRODUCT NOTES**

Mechanical harvesting then destemming. Vinification in cement tanks without temperature control. Short vatting time of less than 3 weeks. Aged 50% in barrels for 2 to 3 years and 50% in cement tanks to preserve the aromatic freshness. This wine is greedy, round and fresh. Aromatic, we can detect aromas such as cherry, plum. Beautiful tension in mouth.